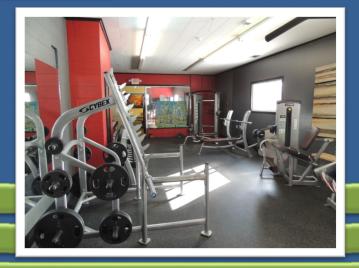

## FOR LEASE 72 Church Street, Laconia

\$1,500/Mo/gross\* \*includes equipment

350 Court St., Laconia, NH 03246 www.weekscommercial.com Call Warren Clement. Sales Associate 603.528.3388 ext. 306 603.520-7650 (cell) email: wclement@weekscommercial.com

# **Property Details**

| Zoning              | DRD                              |
|---------------------|----------------------------------|
| ΤΑΧ DATA            |                                  |
| Taxes               | \$6,503 (Included in Lease)      |
| Tax Year            | 2018                             |
| Tax Map/Lot #       | 425/44/62                        |
| Current Tax Rate    | \$20.85                          |
| Assessed Value      | \$311,900                        |
| Building            | \$238,400                        |
| Land                | \$73,500                         |
| PROPERTY DATA       |                                  |
| Year Built          | 1908                             |
| Square Footage      | 8,447 (Total Building)           |
| SF Avail. For Lease | Unit #1 – 1,400+/ SF – Gym Space |
| Parking             | 10+ Spaces – Paved – Shared Lot  |
| Air Conditioning    | Central A/C                      |
| Heating             | Forced Hot Air/Natural Gas       |