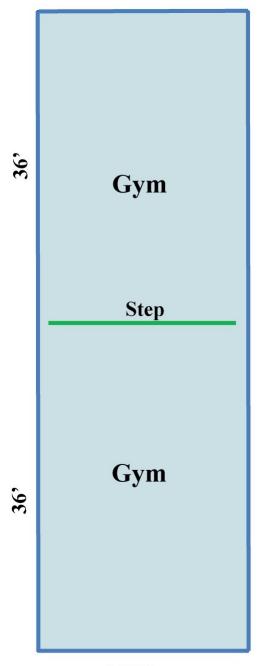

## **Floor Plan**

16'6"

```
Unit #1 – Gym
1,188+/- Net SF
1,400+/- Gross SF
```

### \*Not drawn to scale