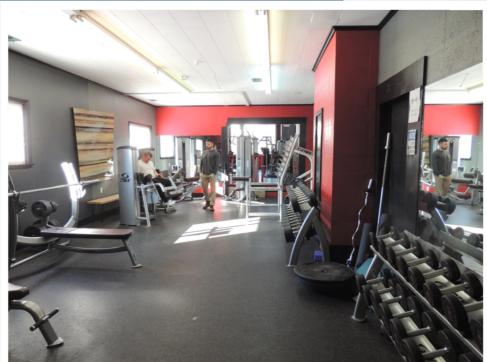

## FOR LEASE 72 Church Street, Laconia

\$1,500/Mo/gross\* \*includes equipment

350 Court St., Laconia, NH 03246 www.weekscommercial.com Call Warren Clement. Sales Associate 603.528.3388 ext. 306 603.520-7650 (cell) email: wclement@weekscommercial.com

# **Property Details**

| Zoning              | DRD                              |
|---------------------|----------------------------------|
| ΤΑΧ DATA            |                                  |
| Taxes               | \$6,503 (Included in Lease)      |
| Tax Year            | 2018                             |
| Tax Map/Lot #       | 425/44/62                        |
| Current Tax Rate    | \$20.85                          |
| Assessed Value      | \$311,900                        |
| Building            | \$238,400                        |
| Land                | \$73,500                         |
| PROPERTY DATA       |                                  |
| Year Built          | 1908                             |
| Square Footage      | 8,447 (Total Building)           |
| SF Avail. For Lease | Unit #1 – 1,400+/ SF – Gym Space |
| Parking             | 10+ Spaces – Paved – Shared Lot  |
| Air Conditioning    | Central A/C                      |
| Heating             | Forced Hot Air/Natural Gas       |